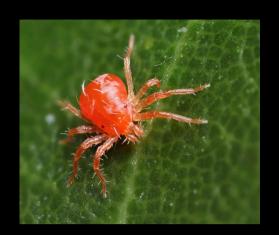

## "An all natural Pest Control that works"

Stops spider mites in their tracks by a simple sticking effect. This changes the condition of the leaf to make things uninhabitable for spider mite. Nite Nite Spider

## **APPLICATION**

Spray onto plants, ensuring all surfaces are wetted. It is essential to ensure good spray coverage of the sites where the spider mites are found, including the underside of the leaf. Apply at the end of the day and leave to work overnight or when the lights are off. Apply when you see there is a problem. Use mixed solution within 6 hours of mixing.